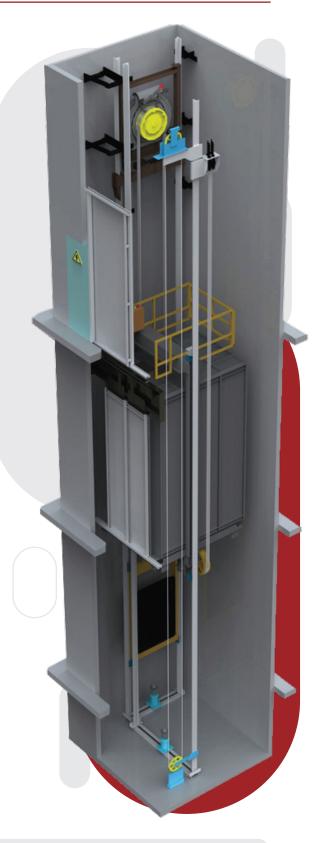

## TRACTION GEARED MACHINE ROOM ELEVATOR

- Requires a dedicated machine room
- Motor operated
- Lifted by ropes passing over the pulley
- Faster in operation
- Suitable for mid rise buildings
- Limited Floor travel
- Speeds up to 1.5 m/s
- EON uses Italian make geared Sicor motor

## GEARED MOTOR