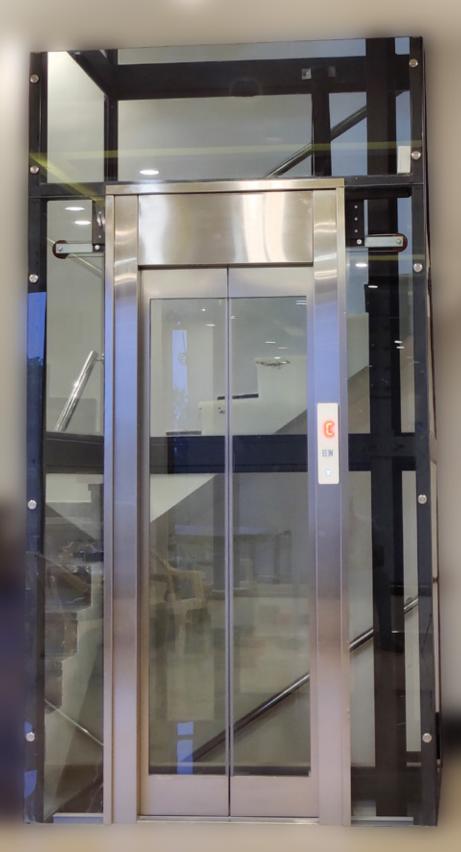

## hydraulic ELEVATOR

- Suitable for villas and internal lifts
- Easy installation
- Requires lesser space
- Comparatively lesser maintenance
- Lesser energy consumption
- Neither pit nor overhead required
- EON uses Italian Make GMV hydraulic unit
- EON is the authorised distributors of GMV Hydraulic units across south India

## TRACTION GEARLESS MACHINE ROOM LESS ELEVATOR

- Doesn't require a dedicated machine room
- Excellent ride comfort
- Low noise level
- EON uses gearless Sicor motor
- Gearless motors consumes comparatively less power
- Suitable for mid rise and high rise buildings
- No floor limit
- Minimum overhead required
- EON provides speeds up to 2.5 m/s

## TRACTION GEARED MACHINE ROOM ELEVATOR

- Requires a dedicated machine room
- Motor operated
- Lifted by ropes passing over the pulley
- Faster in operation
- Suitable for mid rise buildings
- Limited Floor travel
- Speeds up to 1.5 m/s
- EON uses Italian make geared Sicor motor