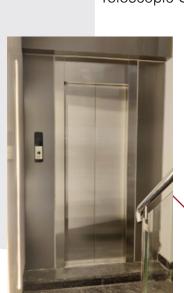

### CENTRE OPENING SS DESIGN DOOR

Available in MS Powder Coated & Hairline Finish as well

### SS HAIRLINE FINISH DOOR

Available in centre opening & Telescopic Opening