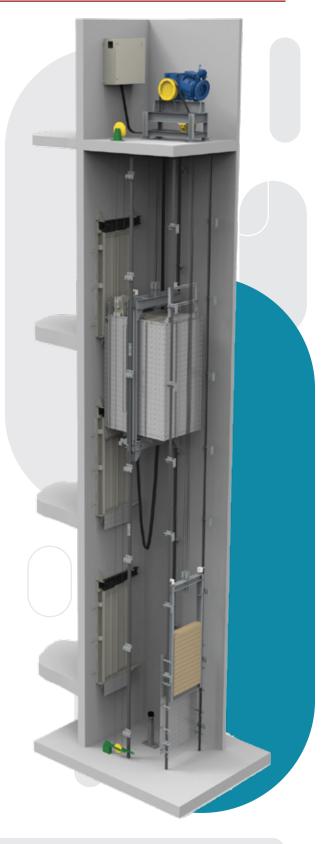

## TRACTION GEARLESS MACHINE ROOM LESS ELEVATOR

- Doesn't require a dedicated machine room
- Excellent ride comfort
- Low noise level
- EON uses gearless Sicor motor
- Gearless motors consumes comparatively less power
- Suitable for mid rise and high rise buildings
- No floor limit
- Minimum overhead required
- EON provides speeds up to 2.5 m/s

## TRACTION GEARED MACHINE ROOM ELEVATOR

- Requires a dedicated machine room
- Motor operated
- Lifted by ropes passing over the pulley
- Faster in operation
- Suitable for mid rise buildings
- Limited Floor travel
- Speeds up to 1.5 m/s
- EON uses Italian make geared Sicor motor