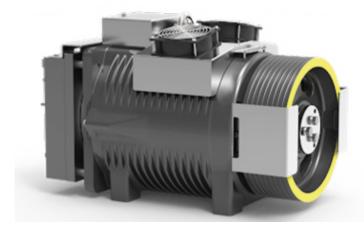

## TRACTION GEARLESS MACHINE ROOM LESS ELEVATOR

- Doesn't require a dedicated machine room
- Excellent ride comfort
- Low noise level
- EON uses gearless Sicor motor
- Gearless motors consumes comparatively less power
- Suitable for mid rise and high rise buildings
- No floor limit
- Minimum overhead required
- EON provides speeds up to 2.5 m/s

## GEARLESS MOTOR