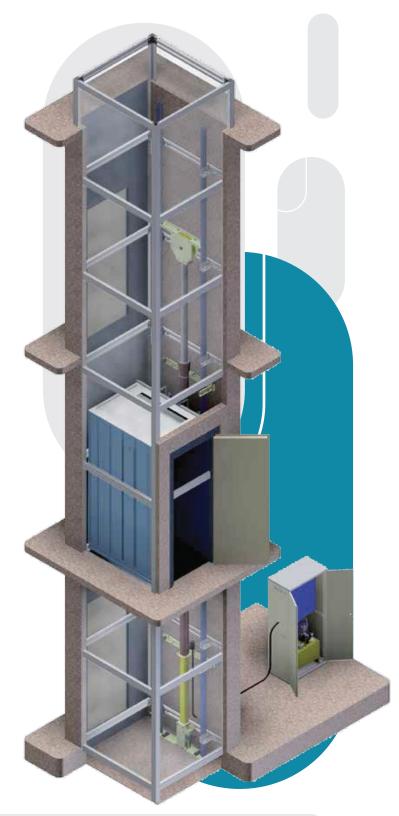

## TRACTION GEARLESS MACHINE ROOM LESS ELEVATOR

- Doesn't require a dedicated machine room
- Excellent ride comfort
- Low noise level
- EON uses gearless Sicor motor
- Gearless motors consumes comparatively less power
- Suitable for mid rise and high rise buildings
- No floor limit
- Minimum overhead required
- EON provides speeds up to 2.5 m/s