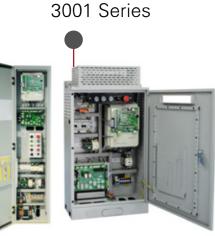

#### Monarch 3001 Series

Organically combining elevator control and motor drive to Create a new generation of intelligent, vector integrated controllers for elevators.