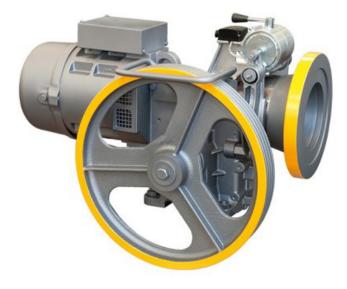

Make GMV hydraulic unit
- EON is the authorised distributors of GMV Hydraulic units across south India

## GMV POWER UNIT





## TRACTION GEARLESS MACHINE ROOM LESS ELEVATOR

- Doesn't require a dedicated machine room
- Excellent ride comfort
- Low noise level
- EON uses gearless Sicor motor
- Gearless motors consumes comparatively less power
- Suitable for mid rise and high rise buildings
- No floor limit
- Minimum overhead required
- EON provides speeds up to 2.5 m/s

## GEARLESS MOTOR





## TRACTION GEARED MACHINE ROOM ELEVATOR

- Requires a dedicated machine room
- Motor operated
- Lifted by ropes passing over the pulley
- Faster in operation
- Suitable for mid rise buildings
- Limited Floor travel
- Speeds up to 1.5 m/s
- EON uses Italian make geared Sicor motor

## GEARED MOTOR





# door DESIGN



### MANUAL SWING DOOR WITH SS FRAME

Manual Swing door, comes with frosted & clear vision glass

### CLEAR VISION FRAMELESS ROSEGOLD GLASS DOOR

Available in centre opening & Telescopic Opening



### CENTRE OPENING SS DESIGN DOOR

Available in MS Powder Coated & Hairline Finish as well

### SS HAIRLINE FINISH DOOR

Available in centre opening & Telescopic Opening



# DESIGN



BLACK SS DESIGN CABIN





SS ROSEGOLD DESIGN CABIN



**CLEAR VISION** 

CABIN

**CIRCULAR GLASS** 



# FALSE CEILING



White Light with warm white

WWW.EONELEVATORS.IN

# COP/LOP DESIGN



# CONTROL SYSTEM AND ACCESSORIES

Monarch



#### **GMV Hydraulic Controller**

GMV Hydraulic controllers work in Single & 3 phase. Option for star-delta/ DOL circuits with a pluggable harness. This also