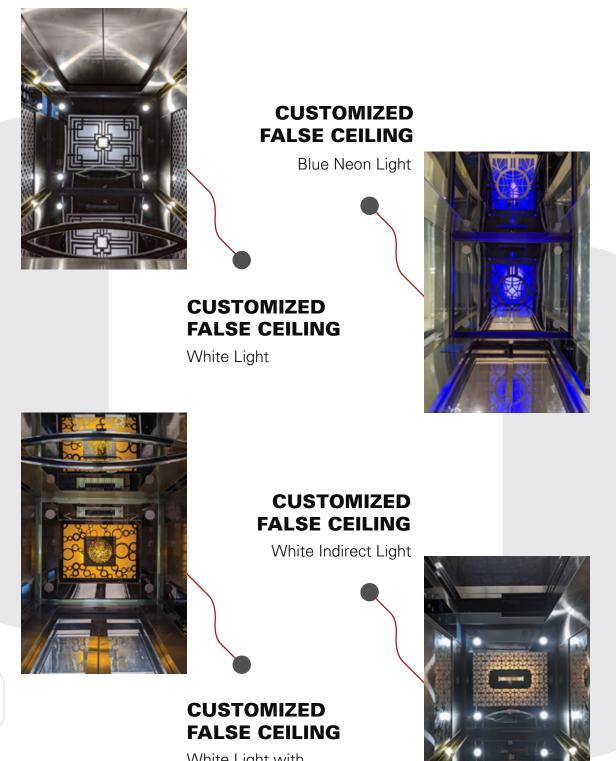

NE ROOM ELEVATOR

- Requires a dedicated machine room
- Motor operated
- Lifted by ropes passing over the pulley
- Faster in operation
- Suitable for mid rise buildings
- Limited Floor travel
- Speeds up to 1.5 m/s
- EON uses Italian make geared Sicor motor

## GEARED MOTOR





# door DESIGN



### MANUAL SWING DOOR WITH SS FRAME

Manual Swing door, comes with frosted & clear vision glass

### CLEAR VISION FRAMELESS ROSEGOLD GLASS DOOR

Available in centre opening & Telescopic Opening



### CENTRE OPENING SS DESIGN DOOR

Available in MS Powder Coated & Hairline Finish as well

### SS HAIRLINE FINISH DOOR

Available in centre opening & Telescopic Opening



# DESIGN



BLACK SS DESIGN CABIN





SS ROSEGOLD DESIGN CABIN



**CLEAR VISION** 

CABIN

**CIRCULAR GLASS** 



# FALSE CEILING



White Light with warm white

WWW.EONELEVATORS.IN

# COP/LOP DESIGN



# CONTROL SYSTEM AND ACCESSORIES

Monarch



#### **GMV Hydraulic Controller**

GMV Hydraulic controllers work in Single & 3 phase. Option for star-delta/ DOL circuits with a pluggable harness. This also includes built in both side re levelling logic under safety close condition.



#### Monarch 3001 Series

Organically combining elevator control and motor drive to Create a new generation of intelligent, vector integrated controllers for elevators.

## Arkel Arcube Controller



#### Arkel Arcube Controller

Combines VVVF drive unit, control board, rescue function and other electrical components in a single monoblock unit. Contactorless design with STO function. Ability to work with synchronous and asynchronous machine