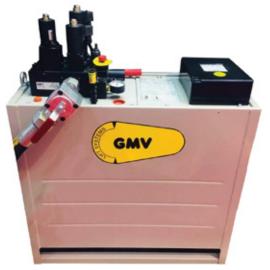

## hydraulic ELEVATOR

- Suitable for villas and internal lifts
- Easy installation
- Requires lesser space
- Comparatively lesser maintenance
- Lesser energy consumption
- Neither pit nor overhead required
- EON uses Italian Make GMV hydraulic unit
- EON is the authorised distributors of GMV Hydraulic units across south India

## GMV POWER UNIT