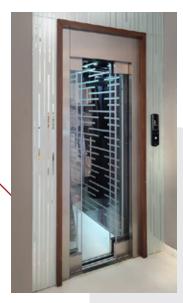

### MANUAL SWING DOOR WITH SS FRAME

Manual Swing door, comes with frosted & clear vision glass