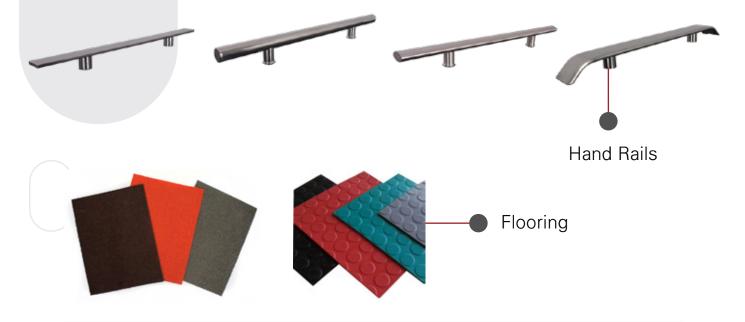

# door DESIGN

### MANUAL SWING DOOR WITH SS FRAME

Manual Swing door, comes with frosted & clear vision glass

### CLEAR VISION FRAMELESS ROSEGOLD GLASS DOOR

Available in centre opening & Telescopic Opening

### CENTRE OPENING SS DESIGN DOOR

Available in MS Powder Coated & Hairline Finish as well

### SS HAIRLINE FINISH DOOR

Available in centre opening & Telescopic Opening