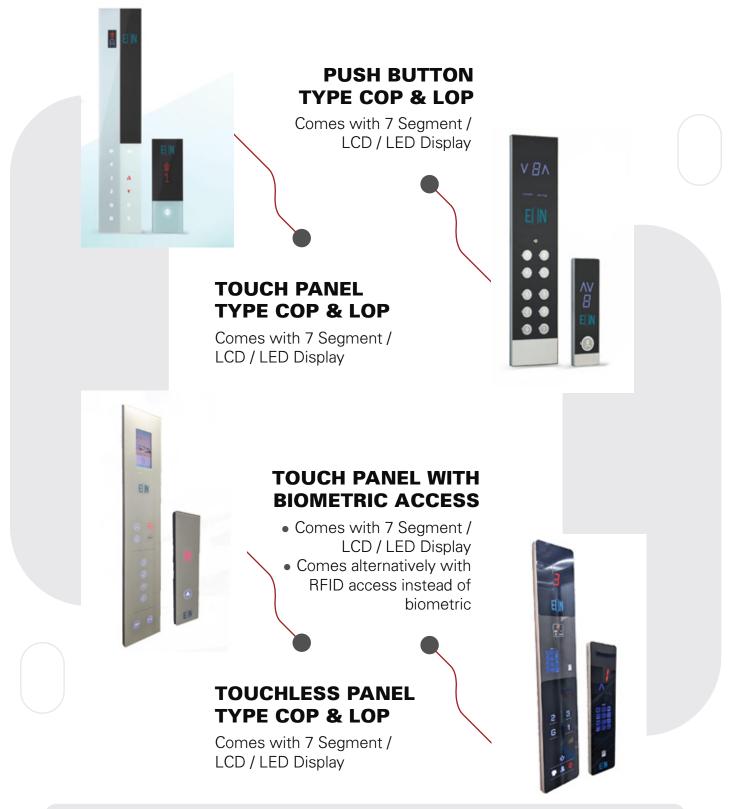

- Lifted by ropes passing over the pulley
- Faster in operation
- Suitable for mid rise buildings
- Limited Floor travel
- Speeds up to 1.5 m/s
- EON uses Italian make geared Sicor motor

## GEARED MOTOR





# door DESIGN



### MANUAL SWING DOOR WITH SS FRAME

Manual Swing door, comes with frosted & clear vision glass

### CLEAR VISION FRAMELESS ROSEGOLD GLASS DOOR

Available in centre opening & Telescopic Opening



### CENTRE OPENING SS DESIGN DOOR

Available in MS Powder Coated & Hairline Finish as well

### SS HAIRLINE FINISH DOOR

Available in centre opening & Telescopic Opening



# DESIGN



BLACK SS DESIGN CABIN





SS ROSEGOLD DESIGN CABIN



**CLEAR VISION** 

CABIN

**CIRCULAR GLASS** 



# FALSE CEILING



White Light with warm white

WWW.EONELEVATORS.IN

# COP/LOP DESIGN



# CONTROL SYSTEM AND ACCESSORIES

Monarch



#### **GMV Hydraulic Controller**

GMV Hydraulic controllers work in Single & 3 phase. Option for star-delta/ DOL circuits with a pluggable harness. This also includes built in both side re levelling logic under safety close condition.



#### Monarch 3001 Series

Organically combining elevator control and motor drive to Create a new generation of intelligent, vector integrated controllers for elevators.

## Arkel Arcube Controller



#### Arkel Arcube Controller

Combines VVVF drive unit, control board, rescue function and other electrical components in a single monoblock unit. Contactorless design with STO function. Ability to work with synchronous and asynchronous machines. Arkel controller also provides remote monitoring systems, GPS acces