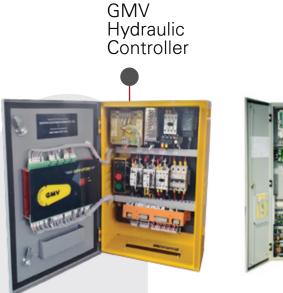

#### **GMV Hydraulic Controller**

GMV Hydraulic controllers work in Single & 3 phase. Option for star-delta/ DOL circuits with a pluggable harness. This also includes built in both side re levelling logic under safety close condition.