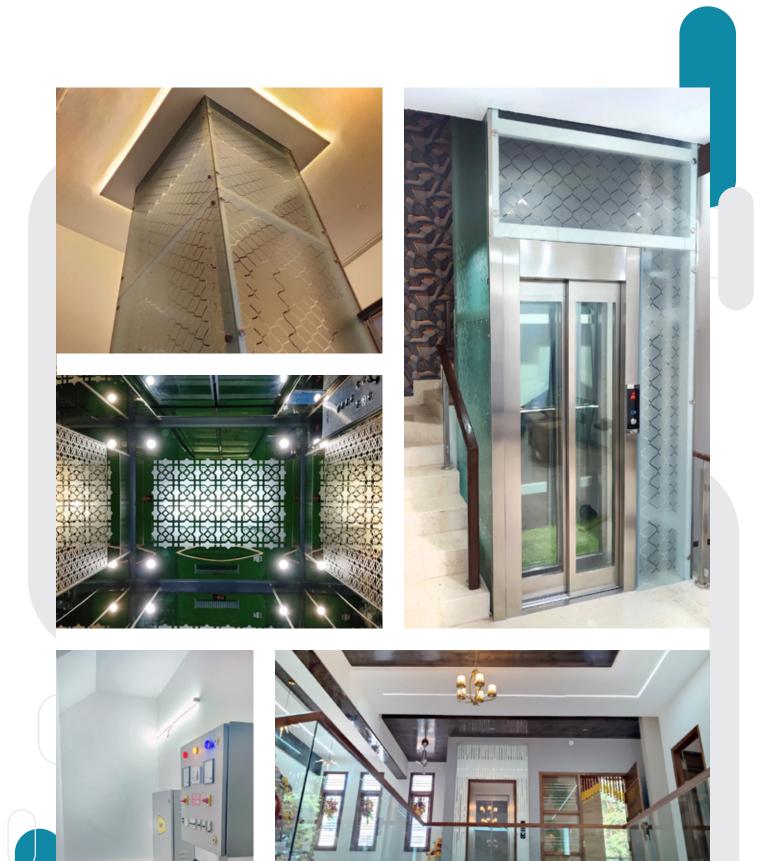

## hydraulic ELEVATOR

- Suitable for villas and internal lifts
- Easy installation
- Requires lesser space
- Comparatively lesser maintenance
- Lesser energy consumption
- Neither pit nor overhead required
- EON uses Italian Make GMV hydraulic unit
- EON is the authorised distributors of GMV Hydraulic units across south India

## TRACTION GEARLESS MACHINE ROOM LESS ELEVATOR

- Doesn't require a dedicated machine room
- Excellent ride comfort
- Low noise level
- EON uses gearless Sicor motor
- Gearless motors consumes comparatively less power
- Suitable for mid rise and high rise buildings
- No floor limit
- Minimum overhead required
- EON provides speeds up to 2.5 m/s

## TRACTION GEARED MACHINE ROOM ELEVATOR

- Requires a dedicated machine room
- Motor operated
- Lifted by ropes passing over the pulley
- Faster in operation
- Suitable for mid rise buildings
- Limited Floor travel
- Speeds up to 1.5 m/s
- EON uses Italian make geared Sicor motor